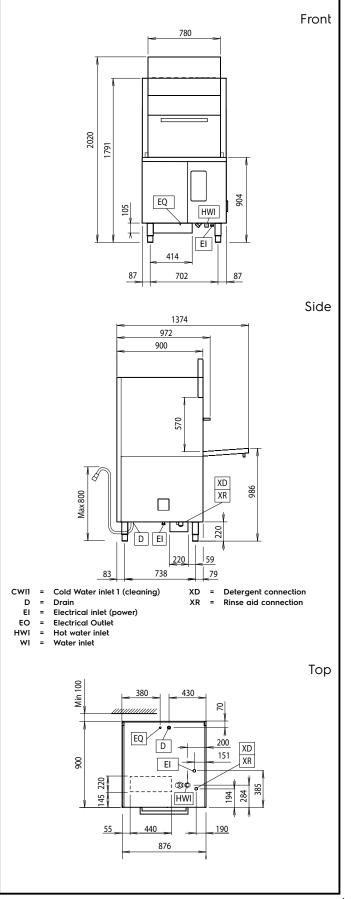

### Warewashing hygiene&clean Small Pot & Pan Washer, DIN 10512 and A0 60 compliant

**WRAS** 

| Supply voltage:400 V/3N ph/50 HzConvertible to:230V 3~Default Installed Power:13 kWBoiler heating elements:7 kWTank heating elements:7 kWWash pump power:2.5 kWWater:0.5-7 barPressure, bar min/max:0.5-7 barWater supply temperature*:50 °CWashing tank capacity (It):95Boiler Capacity (It):18Key Information:7 ItRinsing water consumption<br>(per cycle):7 ItDuration cycle:*180/360/480/inf sec.Washing cycle temperature:90 °CBaskets per hour (fast*/<br>glasses*/multipurpose∪︀/<br>intensive*/MyEco):20 / 0 / / /Cell dimensions - width:670 mmCell dimensions - height:570 mmExternal dimensions, Depth:900 mmExternal dimensions, Depth:900 mmExternal dimensions, Height:1791 mmNet weight:2030 mmShipping weight:246 kgShipping width:1010 mmShipping weight:2030 mm |                                                                                                                                                                                                                                                                                                                                                                                                                                |                                                                                                                                         |
|-----------------------------------------------------------------------------------------------------------------------------------------------------------------------------------------------------------------------------------------------------------------------------------------------------------------------------------------------------------------------------------------------------------------------------------------------------------------------------------------------------------------------------------------------------------------------------------------------------------------------------------------------------------------------------------------------------------------------------------------------------------------------------------|--------------------------------------------------------------------------------------------------------------------------------------------------------------------------------------------------------------------------------------------------------------------------------------------------------------------------------------------------------------------------------------------------------------------------------|-----------------------------------------------------------------------------------------------------------------------------------------|
| Convertible to:230V 3-Default Installed Power:13 kWBoiler heating elements:13 kWTank heating elements:7 kWWash pump power:2.5 kWWater:0.5-7 barPressure, bar min/max:0.5-7 barWater supply temperature*:50 °CWashing tank capacity (It):95Boiler Capacity (It):18Key Information:7 ltRinsing water consumption<br>(per cycle):7 ltDuration cycle:*180/360/480/inf sec.Washing cycle temperature:90 °CBaskets per hour (fast*/<br>glasses*/multipurpose∪︀/<br>intensive*/MyEco):20 / 0 / / /Cell dimensions - width:670 mmCell dimensions - height:570 mmExternal dimensions, Depth:900 mmExternal dimensions, Depth:900 mmExternal dimensions, Height:1791 mmNet weight:200 kgShipping weight:246 kgShipping height:2030 mmShipping height:1010 mmShipping height:1020 mm         | Electric                                                                                                                                                                                                                                                                                                                                                                                                                       |                                                                                                                                         |
| Wash pump power:2.5 kWWater:2.5 kWWater supply temperature*:0.5-7 barWater supply temperature*:50 °CWashing tank capacity (It):95Boiler Capacity (It):18Key Information:7 ltRinsing water consumption<br>(per cycle):7 ltDuration cycle:*180/360/480/inf sec.Washing cycle temperature:90 °CBaskets per hour (fast*/<br>glasses*/multipurpose∪︀/<br>intensive*/MyEco):20 / 0 / / /Cell dimensions - width:670 mmCell dimensions - height:570 mmExternal dimensions, Depth:900 mmExternal dimensions, Height:200 kgShipping weight:246 kgShipping width:1010 mmShipping depth:1020 mm                                                                                                                                                                                              | Default Installed Power:                                                                                                                                                                                                                                                                                                                                                                                                       | 230V 3~                                                                                                                                 |
| Pressure, bar min/max:0.5-7 barWater supply temperature*:50 °CWashing tank capacity (It):95Boiler Capacity (It):18Key Information:7 ItRinsing water consumption<br>(per cycle):7 ItDuration cycle*180/360/480/inf sec.Washing cycle temperature:90 °CBaskets per hour (fast*/<br>glasses*/multipurpose∪︀/<br>intensive*/MyEco):20 / 0 / / /Cell dimensions - width:670 mmCell dimensions - depth:710 mmCell dimensions, Width:876 mmExternal dimensions, Depth:900 mmExternal dimensions, Height:200 kgShipping weight:246 kgShipping width:1010 mmShipping width:1010 mm                                                                                                                                                                                                         | •                                                                                                                                                                                                                                                                                                                                                                                                                              |                                                                                                                                         |
| Water supply temperature*:50 °CWashing tank capacity (It):95Boiler Capacity (It):95Boiler Capacity (It):18Key Information:7Rinsing water consumption<br>(per cycle):7 ItDuration cycle:*180/360/480/inf sec.Washing cycle temperature:90 °CBaskets per hour (fast*/<br>glasses*/multipurpose∪︀/<br>intensive*/MyEco):20 / 0 / / /Cell dimensions - width:670 mmCell dimensions - height:570 mmExternal dimensions, Depth:900 mmExternal dimensions, Depth:900 mmShipping weight:200 kgShipping width:1010 mmShipping width:1010 mm                                                                                                                                                                                                                                                | Water:                                                                                                                                                                                                                                                                                                                                                                                                                         |                                                                                                                                         |
| Rinsing water consumption<br>(per cycle):7 ltDuration cycle:*180/360/480/inf sec.Washing cycle temperature:77 °CHot rinse cycle temperature:90 °CBaskets per hour (fast*/<br>glasses*/multipurpose∪︀/<br>intensive*/MyEco):20 / 0 / / /Cell dimensions - width:670 mmCell dimensions - depth:710 mmCell dimensions - height:570 mmExternal dimensions, Depth:900 mmExternal dimensions, Height:1791 mmNet weight:200 kgShipping weight:246 kgShipping width:1010 mmShipping width:1020 mm                                                                                                                                                                                                                                                                                         | Water supply temperature*:<br>Washing tank capacity (It):                                                                                                                                                                                                                                                                                                                                                                      | 50 °C<br>95                                                                                                                             |
| (per cycle):7 ltDuration cycle:*180/360/480/inf sec.Washing cycle temperature:77 °CHot rinse cycle temperature:90 °CBaskets per hour (fast*/<br>glasses*/multipurpose∪︀/<br>intensive*/MyEco):20 / 0 / / /Cell dimensions - width:670 mmCell dimensions - depth:710 mmCell dimensions - height:570 mmExternal dimensions, Width:876 mmExternal dimensions, Depth:900 mmExternal dimensions, Height:1791 mmNet weight:200 kgShipping weight:246 kgShipping width:1010 mmShipping weight:1020 mm                                                                                                                                                                                                                                                                                    | Key Information:                                                                                                                                                                                                                                                                                                                                                                                                               |                                                                                                                                         |
| Shipping volume: 2.09 m <sup>3</sup>                                                                                                                                                                                                                                                                                                                                                                                                                                                                                                                                                                                                                                                                                                                                              | (per cycle):<br>Duration cycle:*<br>Washing cycle temperature:<br>Hot rinse cycle temperature:<br>Baskets per hour (fast*/<br>glasses*/multipurpose∪︀/<br>intensive*/MyEco):<br>Cell dimensions - width:<br>Cell dimensions - depth:<br>Cell dimensions - depth:<br>Cell dimensions - height:<br>External dimensions, Width:<br>External dimensions, Depth:<br>External dimensions, Height:<br>Net weight:<br>Shipping weight: | 180/360/480/inf sec.<br>77 °C<br>90 °C<br>20 / 0 / / /<br>670 mm<br>710 mm<br>570 mm<br>876 mm<br>900 mm<br>1791 mm<br>200 kg<br>246 kg |